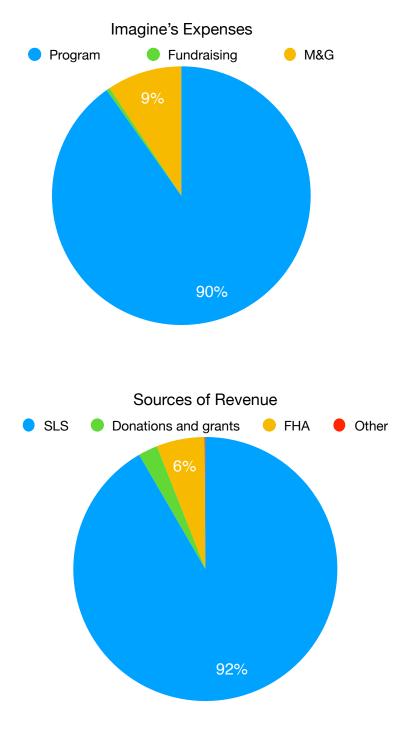

Regarding our financial position:

- Our budget remained in balance for all twelve months of the fiscal year for the first time in years. We set aside approximately 5% of revenue, including unrestricted donations and grants, for future needs.
- Unrestricted grants and donations exceeded \$66,000, our best year to date.
- Total revenue for the fiscal year rose to \$3,574,000 from \$2,722,000, an increase of 31%. Although this is the second consecutive year of growth over 20%, we plan to slow that growth.
- Our fiscal overhead was 9% of costs, including the addition of an Administrative Assistant position. Our fundraising costs were less than 0.5% of total expenses.
- We received a clean audit report for fiscal year 2016-17.

Our overhead for the fiscal year ending June 30, 2017 was 9%, and our fundraising costs not quite half a percent (0.5%). We intend to keep overhead at around 10% and continue

to rely on volunteers, our community of supporters, and salaried personnel to keep fundraising costs low. Our surplus was just over \$190,000 and 5% of our revenue.

We earn nearly 98% of our revenue through our direct care services. In fiscal year 2016-2017, 92% of our funding came through our Supported Living Services program with an additional 6% through our Family Home Agency program.